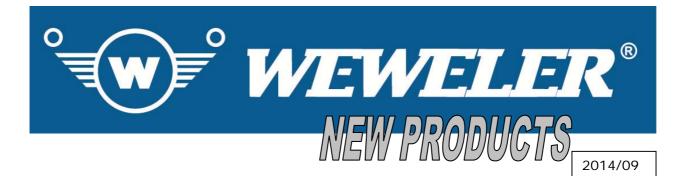

#### FORD TRANSIT 2T 2014

The Transit 2T is the biggest Van in the Ford range. It is a commercial vehicle with a high load capacity suitable for the heavy job, but also for the transport of people. With a wide choice of wheelbases, cab-styles, roof-heights, engines and more, it provides an extensive cargo space. (4 Euro pallets for the standard range)