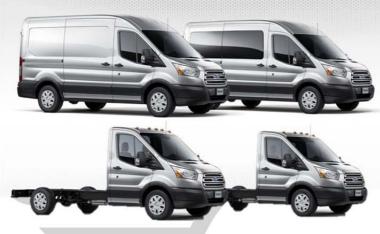

#### All mono leaf springs:

## FK037T338ZB

### All 2 & 3 leaf springs:

## FK037T328ZB